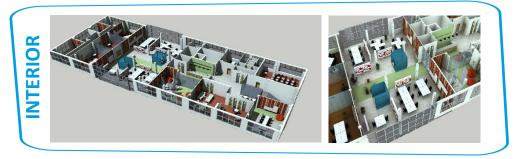

#### **xPORT** Premises

#### **Grand opening in January 2015**

- Total of 1000 m<sup>2</sup> of office space
- Open space of 300 m<sup>2</sup>
- Location close to the city center
- Proximity to the dormitories
- Available 24/7
- Another office space of 80 m<sup>2</sup> at the VSE main campus - Zizkov