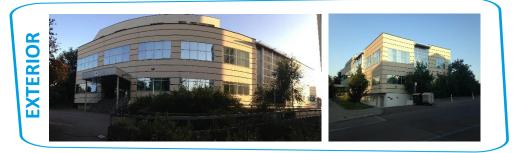

#### **xPORT** Premises

#### **Grand opening in January 2015**

- Total of 1000 m<sup>2</sup> of office space
- Open space of 300 m<sup>2</sup>
- Location close to the city center
- Proximity to the dormitories
- Available 24/7
- Another office space of 80 m<sup>2</sup> at the VSE main campus - Zizkov