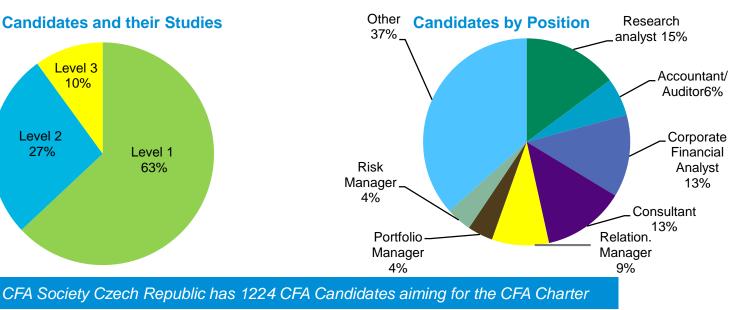

### CFA Society Czech Republic has over 1224 candidates

#### **Candidates and their Studies**