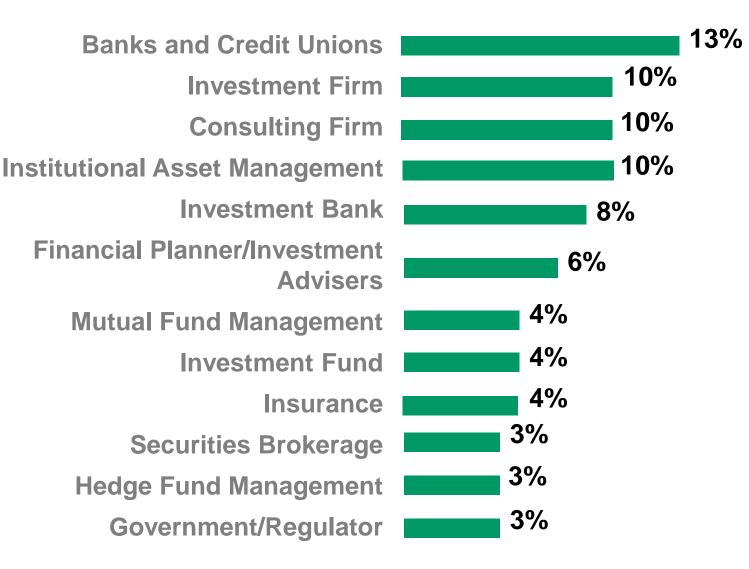

| Deadline                                         | 15 March<br>2017  | 16 August<br>2017    | 13<br>September<br>2017 |  |
| Fee<br>One off enrollm |                  | Fee                                              | \$650             | \$930                | \$1,380                 |  |
| payable once)          |                  | One off enrollment fee \$450 (only payable once) |                   |                      |                         |  |

The exam registration fee covers the cost of:

- The eBook (contains the complete curriculum you need to study)
- An interactive study planner to guide and track your exam preparation
- Topic-based practice tests
- Mock exams
- A mobile study app with access to everything listed above

### **CFA CHARTERHOLDERS WORK FOR...**



## **TYPICAL JOB POSITIONS IN THE CZECH REPUBLIC**

**Portfolio Manager** 

**Research Analyst** 

**Credit Analyst** 

**Corporate Finance Analyst** 

Consultant

**Risk Manager** 

**Corporate Banker** 

**Broker / Dealer** 

**Private Banker** 

**CFA** Institute

**TOP EMPLOYERS OF CHARTERHOLDERS GLOBALLY** 



**CFA** Institute

## TOP EMPLOYERS OF CHARTERHOLDERS IN CR AND SK



# CFA SOCIETY CZECH REPUBLIC







### CFA SOCIETY CZECH REPUBLIC AT A GLANCE

**CFA Society Czech Republic** is an association of local investment professionals, consisting of portfolio managers, security analysts, investment advisors, and other financial professionals.

- Association with established, globally recognised organization, promoting the standards of ethics and professionalism in the financial