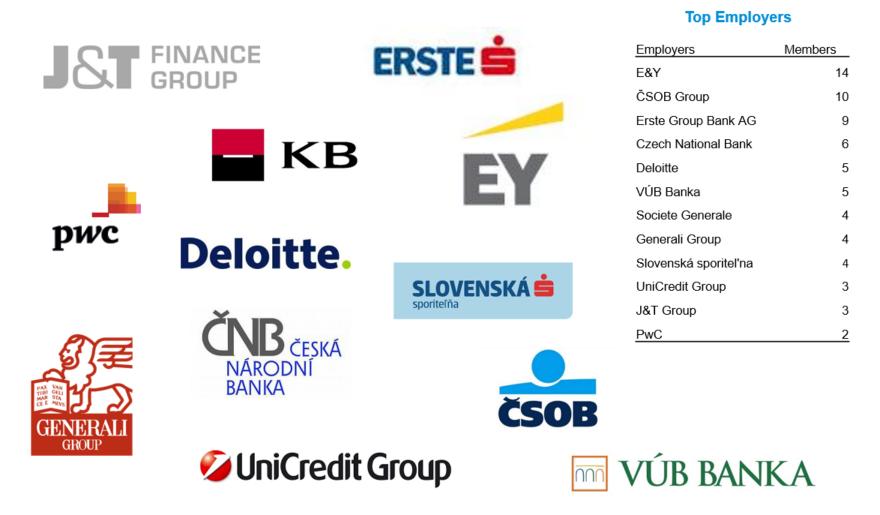

able once) |                   |                      |                         |  |

The exam registration fee covers the cost of:

- The eBook (contains the complete curriculum you need to study)
- An interactive study planner to guide and track your exam preparation
- Topic-based practice tests
- Mock exams
- A mobile study app with access to everything listed above

### **CFA CHARTERHOLDERS WORK FOR...**



## **TYPICAL JOB POSITIONS IN THE CZECH REPUBLIC**

**Portfolio Manager** 

**Research Analyst** 

**Credit Analyst** 

**Corporate Finance Analyst** 

Consultant

**Risk Manager** 

**Corporate Banker** 

**Broker / Dealer** 

**Private Banker** 

**CFA** Institute

**TOP EMPLOYERS OF CHARTERHOLDERS GLOBALLY** 



**CFA** Institute

## TOP EMPLOYERS OF CHARTERHOLDERS IN CR AND SK



# CFA SOCIETY CZECH REPUBLIC







### CFA SOCIETY CZECH REPUBLIC AT A GLANCE

**CFA Society Czech Republic** is an association of local investment professionals, consisting of portfolio managers, security analysts, investment advisors, and other financial professionals.

- Association with established, globally recognised organization, promoting the standards of ethics and professionalism in the financial world
- Access to top financial industry professionals
  - No. of members: 150+
  - No. of candidates: 1000+
- Promotion via our events that have been established among the top financial related events in the Czech Republic

### CFA Society Czech Republic has 152 members



### **CANDIDATE DEMOGRAPHICS**

### CFA Society Czech Republic has over 1224 candidates

#### **Top Employers of