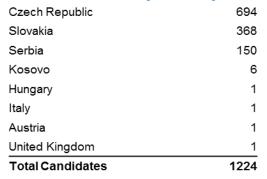

### CFA Society Czech Republic has over 1224 candidates

#### **Candidates by Country**