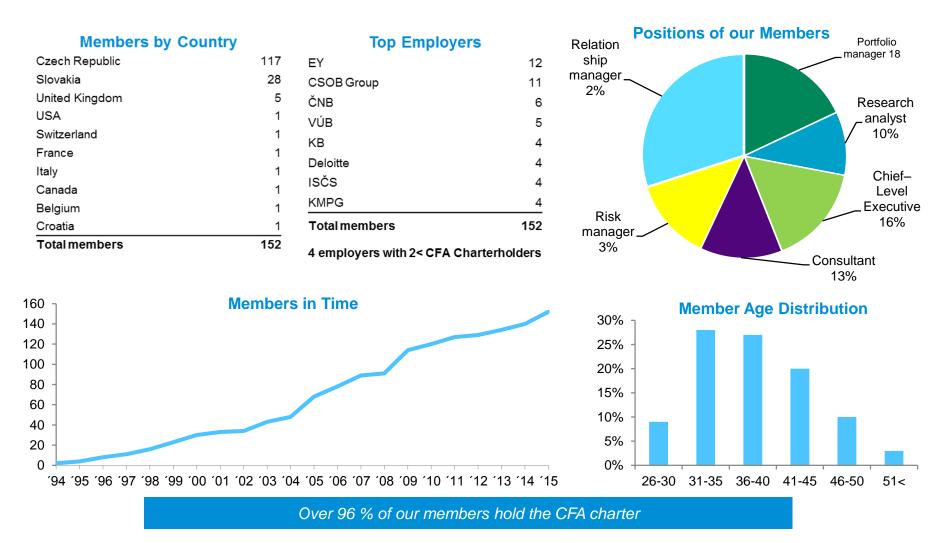

OP EMPLOYERS OF CHARTERHOLDERS GLOBALLY** 



**CFA** Institute

## TOP EMPLOYERS OF CHARTERHOLDERS IN CR AND SK



# CFA SOCIETY CZECH REPUBLIC







### CFA SOCIETY CZECH REPUBLIC AT A GLANCE

**CFA Society Czech Republic** is an association of local investment professionals, consisting of portfolio managers, security analysts, investment advisors, and other financial professionals.

- Association with established, globally recognised organization, promoting the standards of ethics and professionalism in the financial world
- Access to top financial industry professionals
  - No. of members: 150+
  - No. of candidates: 1000+
- Promotion via our events that have been established among the top financial related events in the Czech Republic

### CFA Society Czech Republic has 152 members



### **CANDIDATE DEMOGRAPHICS**

### CFA Society Czech Republic has over 1224 candidates

#### **Top Employers of Candidates**

| EY               | 64   |
|------------------|------|
| Deloitee         | 31   |
| PwC              | 30   |
| KPMG             | 28   |
| Swiss Re         | 25   |
| ČSOB             | 22   |
| Česká spořitelna | 21   |
| ING              | 21   |
| Total candidates | 1224 |

#### **Candidates and their Studies**



#### **Candidates by Country**









### **EVENTS**

The CFA Society Czech Republic organises a list of events for its members, CFA candidates and the financial community where **our sponsors** are presented. During 2015 and 2016 we also offered to our members events organised by other partner organisations.

- We held 20 events and offered to