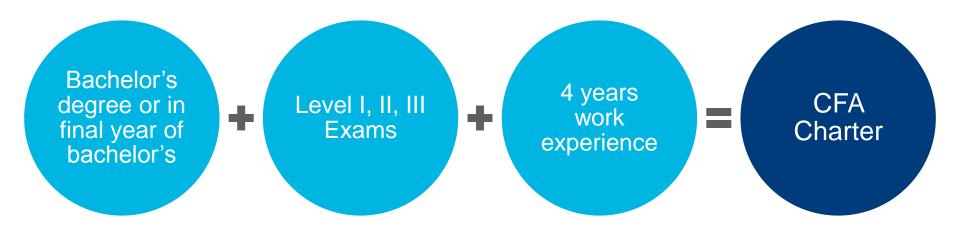

BOK
- Postgraduate programs must demonstrate at least 70% coverage of all three levels of the CBOK
- Both undergraduate and postgraduate degree programs must show coverage of the Standards of Practice Handbook

# CFA® PROGRAM

## THE CFA PROGRAM

- Only 1/5 of enrolled candidates complete the CFA program and earn the CFA designation
- Perceived as the most rigorous professional qualification in the investment industry
- As such it has become the most respected and recognized investment credential in the world

Current Status:

- Held by more than 142,000 investment professionals working in more than 159 countries
- More than **300** universities around the world incorporate the CFA Program curriculum into their degree programs

https://careermapping.cfainstitute.org

### THE CFA EQUATION



### THREE LEVELS OF CFA PROGRAM EXAMS



CFA Institute

## **EXAMINATIONS**

| Level               | Format                                                      | Grading Process                                                                                                      | Typical Number of<br>Questions                          |
|---------------------|-------------------------------------------------------------|----------------------------------------------------------------------------------------------------------------------|---------------------------------------------------------|
| l<br>June/<br>Dec   | Multiple Choice                                             | Machine graded;<br>Extensive sampling