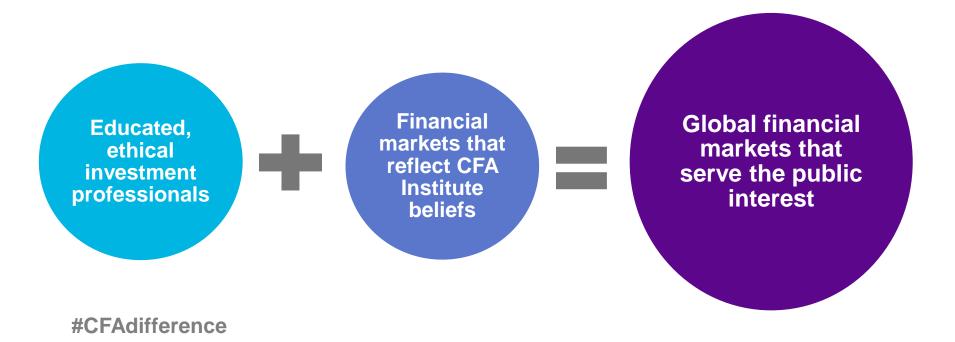

# **CFA® PROGRAM – AN INTRODUCTION**

University of Economics in Prague 2 May 2017 Marek Jindra, CFA, FCCA, ASA, Ph.D.







To lead the investment profession globally by promoting the highest standards of ethics, education, and professional excellence for the ultimate benefit of society.



## **GLOBAL MEMBERSHIP AND CANDIDATE REGISTRATIONS**



### TOTAL

Members: 142,000 2017 CFA Program Registrations: 244,881 **148 Societies** in 73 Countries

## MEMBERSHIP & CANDIDATE REGISTRATIONS



### **AMERICAS**

Members: 88,040 CFA Program Registrations: 80,899 Societies: 89

### EUROPE, MIDDLE EAST, AFRICA

Members: 29,820 CFA Program Registrations: 52,514 Societies: 40

### **ASIA PACIFIC**

Members: 24,140 CFA Program Registrations: 111,508 Societies: 19 + CFA China



### **Our mission**

The purpose of this program is to recognize the efforts of academic institutions that embed a significant portion of the CFA Program Candidate Body of Knowledge™ (CBOK), including the CFA Institute Code of Ethics and Standards of Professional Conduct, into their curricula. Through cooperatio