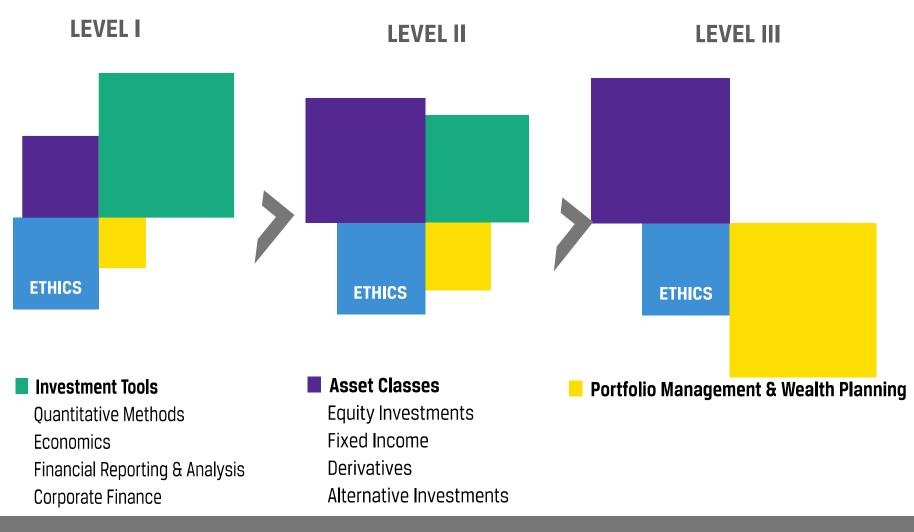

### THE CFA EQUATION

### THREE LEVELS OF CFA PROGRAM EXAMS

CFA Institute

## **EXAMINATIONS**

| Level               | Format                                                      | Grading Process                                                                                                      | Typical Number of<br>Questions                          |
|---------------------|-------------------------------------------------------------|----------------------------------------------------------------------------------------------------------------------|---------------------------------------------------------|
| l<br>June/<br>Dec   | Multiple Choice                                             | Machine graded;<br>Extensive sampling                                                                                | 240 Questions (120 in a.m. and 120 in p.m.)             |
| ll<br>June<br>Only  | Item Sets cases — 6<br>related multiple choice<br>questions | Machine graded;<br>Extensive sampling                                                                                | 20 Item Sets<br>(10 in a.m. and 10 in<br>p.m.)          |
| lll<br>June<br>Only | Constructed Response<br>(essay) Item Sets                   | Item Sets — Machine<br>graded; extensive<br>sampling<br>Constructed Response<br>Graded by teams of<br>charterholders | Variable number of<br>constructed response<br>questions |