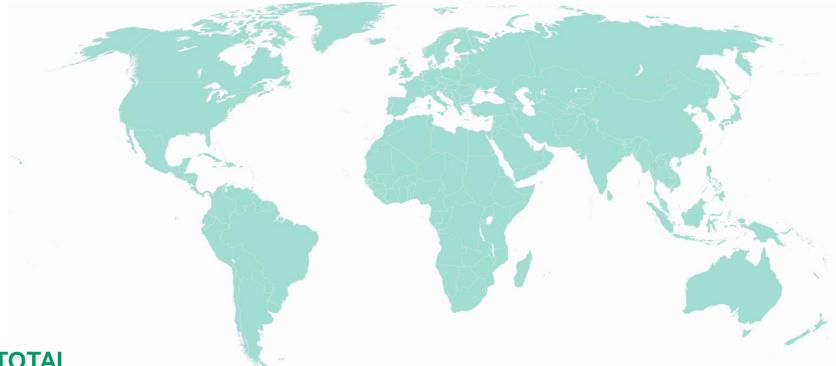

## **GLOBAL MEMBERSHIP AND CANDIDATE REGISTRATIONS**

### TOTAL

Members: 142,000 2017 CFA Program Registrations: 244,881 **148 Societies** in 73 Countries

## MEMBERSHIP & CANDIDATE REGISTRATIONS

### **AMERICAS**

Members: 88,040 CFA Program Registrations: 80,899 Societies: 89

### EUROPE, MIDDLE EAST, AFRICA

Members: 29,820 CFA Program Registrations: 52,514 Societies: 40

### **ASIA PACIFIC**

Members: 24,140 CFA Program Registrations: 111,508 Societies: 19 + CFA China