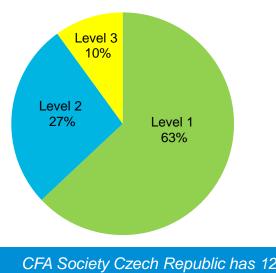

### CFA Society Czech Republic has over 1224 candidates

#### **Candidates and their Studies**